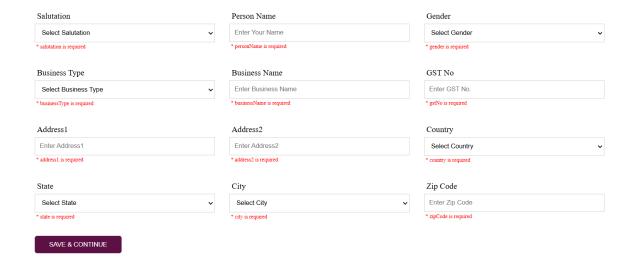

#### **Update Business Details**

#### Spelling Mistake, mismatched between upper case and lower case

#### Without uploading documents, I can proceed.

In the package section, how do I know who the owner of the membership is.