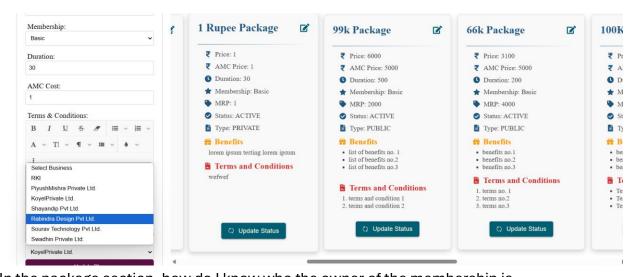

#### Without uploading documents, I can proceed.

In the package section, how do I know who the owner of the membership is.

#### **Plan Details**

| PackageName | 66k Package |
|-------------|-------------|
| Price       | 3100        |
| MRP         | 4000        |
| Membership  | Basic       |
| Duration    | 200         |
| Plan Status | ACTIVE      |

Deactive plan – but in plan status it shows active.